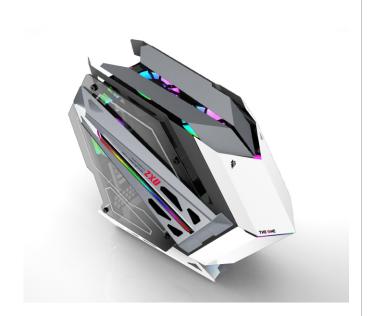

## **PICTURES**

PC GAMING CASE ZX8

DESIGNED BY 1STPLAYER

### **TYPE A**

FRONT: CC\*3PCS REAR: CC\*2PCS with hub and controller

PC GAMING CASE ZX8

DESIGNED BY 1STPLAYER