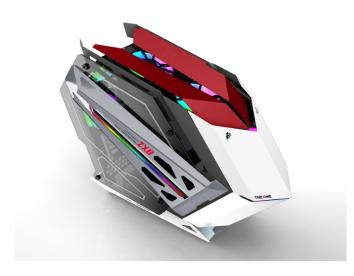

## **PICTURES**

PC GAMING CASE ZX8

DESIGNED BY 1STPLAYER

### **TYPE A**

FRONT: CC\*3PCS REAR: CC\*2PCS with hub and controller

PC GAMING CASE ZX8

DESIGNED BY 1STPLAYER