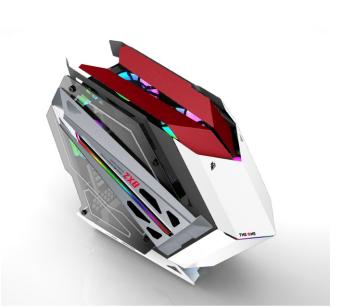

#### FEATURES:

- 1. Special-shaped
- 2. ARGB/With hub and controller
- 3. M-ATX Support
- 4. SPCC 1.2MM
- 5. 240MM liquid Cooler Support
- 6. L&R Side version of toughened glass wireless connection RGB lamp effect
- 7. CC fan (recommended)

# **SPECIFICATIONS**

| MODEL                 | ZX8                                                    |
|-----------------------|--------------------------------------------------------|
| DIMENSIONS(L*W*H)     | PRODUCT: 620*290*565MM<br>PACKAGE: 710*645*355MM       |
| STRUCTURE THICKNESS   | 1.2MM                                                  |
| MATERIALS             | SPCC 1.2MM<br>L&R SIDE PANEL: TEMPERED GLASS           |
| FORM FACTOR           | M-ATX                                                  |
| DRIVE BAYS            | ①3.5" HDD: 1 + 2.5" SSD:2<br>②3.5" HDD: 0 + 2.5" SSD:3 |
| CPU MAX H             | 165MM                                                  |
| VGA MAX L             | 310MM                                                  |
| I/O PANEL             | HD AUDIO+USB3.0*2                                      |
| PCI CARD SLOT         | 4                                                      |
| FAN SUPPORT           | FRONT: 3*12CM<br>REAR: 2*12CM                          |
| LIQUID COOLER SUPPORT | TOP: 24CM                                              |
| POWER SUPPLY SUPPORT  | BOTTOM MOUNT                                           |
| WEIGHT                | N.W.: 10.37KG<br>G.W.: 12.57KG                         |

PC GAMING CASE ZX8

## **PICTURES**

PC GAMING CASE ZX8

DESIGNED BY 1STPLAYER