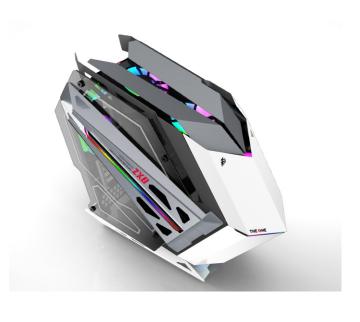

## **PICTURES**

PC GAMING CASE ZX8

DESIGNED BY 1STPLAYER

### **TYPE A**

FRONT: CC\*3PCS REAR: CC\*2PCS with hub and controller

PC GAMING CASE ZX8

DESIGNED BY 1STPLAYER