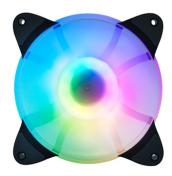

### RECOMMENDED

### **TYPE A**

FRONT: CC\*3PCS REAR: CC\*2PCS with hub and controller

PC GAMING CASE ZX8

DESIGNED BY 1STPLAYER