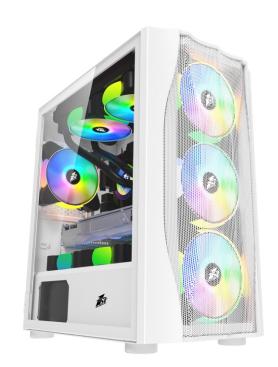

## FIREBASE MODEL:X3-M PC GAMING CASE







Version 1.0 Edited by Fan 2021.08

## **SPECIFICATIONS**

| MODEL                  | X3-M                            |
|------------------------|---------------------------------|
| DIMENSIONS(L*W*H)      | STRUCTURE: 335*210*404MM        |
|                        | PRODUCT: 388*210*423MM          |
|                        | PACKAGE: 470*265*445MM          |
| STRUCTURE THICKNESS    | 0.5MM                           |
|                        | SPCC 0.5MM                      |
| MATERIALS              | LEFT SIDE PANEL: TEMPERED GLASS |
|                        | FRONT PANEL: METAL MESH         |
| FORM FACTOR            | M-ATX/ITX                       |
| DRIVE BAYS             | 5.25" CD ROM: 0                 |
|                        | ①3.5" HDD: 2 + 2.5" SSD: 2      |
|