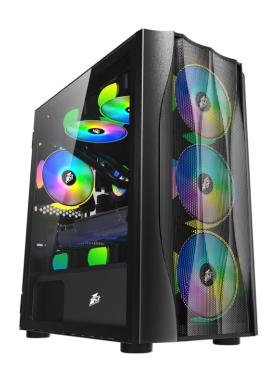

## FIREBASE MODEL:X3-M PC GAMING CASE







Version 1.0 Edited by Fan 2021.08

## **SPECIFICATIONS**

| MODEL                  | X3-M                            |
|------------------------|---------------------------------|
| DIMENSIONS(L*W*H)      | STRUCTURE: 335*210*404MM        |
|                        | PRODUCT: 388*210*423MM          |
|                        | PACKAGE: 470*265*445MM          |
| STRUCTURE THICKNESS    | 0.5MM                           |
|                        | SPCC 0.5MM                      |
| MATERIALS              | LEFT SIDE PANEL: TEMPERED GLASS |
|                        | FRONT PANEL: METAL MESH         |
| FORM FACTOR            | M-ATX/ITX                       |
| DRIVE BAYS             | 5.25" CD ROM: 0                 |
|                        | ①3.5" HDD: 2 + 2.5" SSD: 2      |
|