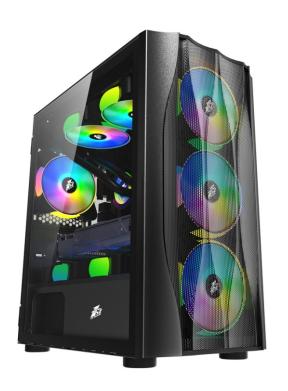

DD: 1 + 2.5" SSD: 3      |
| CPU MAX H              | 160MM                           |
| VGA MAX L              | 330MM                           |
| I/O PANEL              | USB2.0*2+USB3.0*1+HD AUDIO*1    |
| PCI CARD SLOT          | 4                               |
| FAN SUPPORT            | FRONT: 3*12CM                   |
|                        | TOP: 2*12CM                     |
|                        | REAR: 1*12CM                    |
|                        | BOTTOM: 2"12CM                  |
| LIQUID COOLING SUPPORT | TOP:24CM                        |
| POWER SUPPLY SUPPORT   | BOTTOM MOUNT(ATX)               |
| WEIGHT                 | N.W.: 4.5KG                     |
|                        | G.W.: 4.85KG                    |



PC GAMING CASE X3-M

## **PICTURES**







PC GAMING CASE X3-M

## **RECOMMENDED**



TYPE A
FRONT: F1-3P\*3PCS
REAR: F1-3P\*1PCS



PC GAMING CASE X3-M