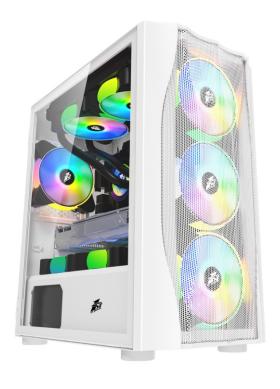

: 1 + 2.5" SSD: 3      |
| CPU MAX H              | 160MM                           |
| VGA MAX L              | 330MM                           |
| I/O PANEL              | USB2.0*2+USB3.0*1+HD AUDIO*1    |
| PCI CARD SLOT          | 4                               |
| FAN SUPPORT            | FRONT: 3*12CM                   |
|                        | TOP: 2*12CM                     |
|                        | REAR: 1*12CM                    |
|                        | BOTTOM: 2"12CM                  |
| LIQUID COOLING SUPPORT | TOP:24CM                        |
| POWER SUPPLY SUPPORT   | BOTTOM MOUNT(ATX)               |
| WEIGHT                 | N.W.: 4.5KG                     |
|                        | G.W.: 4.85KG                    |



PC GAMING CASE X3-M

## **PICTURES**







PC GAMING CASE X3-M

## **RECOMMENDED**



TYPE A
FRONT: F1-3P\*3PCS
REAR: F1-3P\*1PCS



PC GAMING CASE X3-M