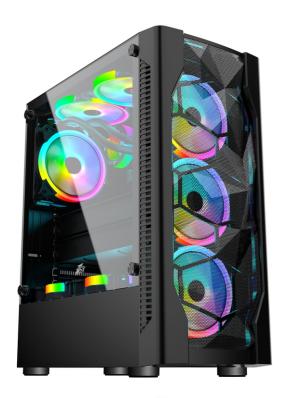

Version 2.2
Edited by Fan
2021.01.07

## **SPECIFICATIONS**

| MODEL                  | D4                              |
|------------------------|---------------------------------|
| DIMENSIONS(L*W*H)      | STRUCTURE: 335*190*435MM        |
|                        | PRODUCT: 380*190*447MM          |
|                        | PACKAGE: 500*245*445MM          |
| STRUCTURE THICKNESS    | 0.45MM                          |
| MATERIALS              | SPCC 0.45MM                     |
|                        | FRONT PANEL: METAL MESH COVER   |
|                        | LEFT SIDE PANEL: TEMPERED GLASS |
| FORM FACTOR            | ATX/M-ATX                       |
| DRIVE BAYS             | 5.25" CD ROM: 0                 |
|                        | ①3.5" HDD: 1 + 2.5" SSD: 1      |
|