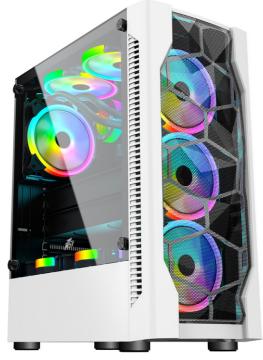

Version 2.2
Edited by Fan
2021.01.07

## **SPECIFICATIONS**

| MODEL                  | D4                              |
|------------------------|---------------------------------|
| DIMENSIONS(L*W*H)      | STRUCTURE: 335*190*435MM        |
|                        | PRODUCT: 380*190*447MM          |
|                        | PACKAGE: 500*245*445MM          |
| STRUCTURE THICKNESS    | 0.45MM                          |
| MATERIALS              | SPCC 0.45MM                     |
|                        | FRONT PANEL: METAL MESH COVER   |
|                        | LEFT SIDE PANEL: TEMPERED GLASS |
| FORM FACTOR            | ATX/M-ATX                       |
| DRIVE BAYS             | 5.25" CD ROM: 0                 |
|                        | ①3.5" HDD: 1 + 2.5" SSD: 1      |
|