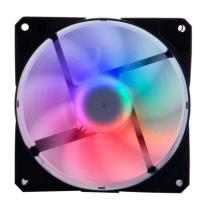

## **RECOMMENDED**

**TYPE A** 

FRONT: G6-PLUS-3pin\*3PCS REAR: G6-PLUS-3pin\*1PCS

**TYPE B** 

FRONT: CC\*3PCS
REAR: CC\*1PCS
With hub and remote

PC GAMING CASE D4