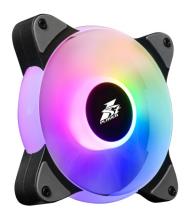

## **RECOMMENDED**

**TYPE A** 

FRONT: G6-PLUS-3pin\*3PCS REAR: G6-PLUS-3pin\*1PCS

**TYPE B** 

FRONT: CC\*3PCS
REAR: CC\*1PCS
With hub and remote

PC GAMING CASE D4