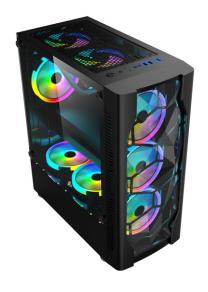

## **RECOMMENDED**

**TYPE A** 

FRONT: G6-PLUS-3pin\*3PCS REAR: G6-PLUS-3pin\*1PCS

**TYPE B** 

FRONT: CC\*3PCS
REAR: CC\*1PCS
With hub and remote

PC GAMING CASE D4