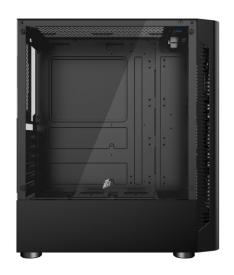

## **SPECIFICATIONS**

| MODEL                  | D4                              |
|------------------------|---------------------------------|
| DIMENSIONS(L*W*H)      | STRUCTURE: 335*190*435MM        |
|                        | PRODUCT: 380*190*447MM          |
|                        | PACKAGE: 500*245*445MM          |
| STRUCTURE THICKNESS    | 0.45MM                          |
| MATERIALS              | SPCC 0.45MM                     |
|                        | FRONT PANEL: METAL MESH COVER   |
|                        | LEFT SIDE PANEL: TEMPERED GLASS |
| FORM FACTOR            | ATX/M-ATX                       |
| DRIVE BAYS             | 5.25" CD ROM: 0                 |
|                        | ①3.5" HDD: 1 + 2.5" SSD: 1      |
|                        | ②3.5" HDD: 2 + 2.5" SSD: 0      |
| CPU MAX H              | 160MM                           |
| VGA MAX L              | 305MM                           |
| I/O PANEL              | USB3.0+USB2.0*2+HD AUDIO        |
| PCI CARD SLOT          | 7                               |
| FAN SUPPORT            | FRONT: 3*12CM                   |
|                        | REAR: 1*12CM                    |
|                        | TOP: 2*12CM                     |
| LIQUID COOLING SUPPORT | TOP: 24CM                       |
| POWER SUPPLY SUPPORT   | BOTTOM MOUNT                    |
| WEIGHT                 | N.W.: 3.9KG                     |
|                        | G.W.: 4.6KG                     |

PC GAMING CASE D4

## **PICTURES**

PC GAMING CASE D4