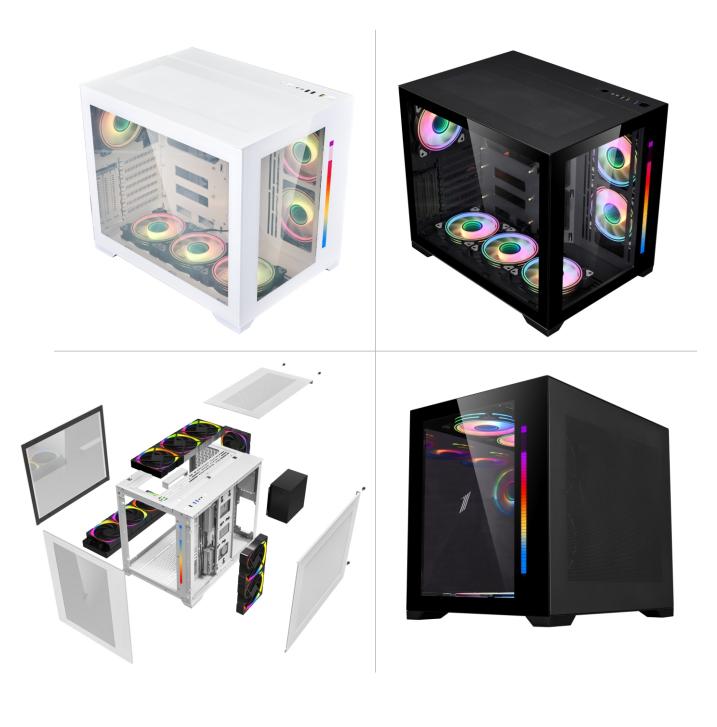

## STEAN STEAN PUBLE BODEL:SP7 PC GAMING CASE

FEATURES: 1.FRONT PANEL WITH ARGB DANCING BAR 2.305MM WIDE BODY CASE 3.SUPPORT VGA CARD VERTICAL PLUG 4.SUPPORT 12CM FAN 9PCS 5.SUPPORT 360 COOLING 6.DOUBLE-SIDED TEMPERED GLASS

## **SPECIFICATIONS**

| MODEL                  | SP7                                                                                    |
|------------------------|----------------------------------------------------------------------------------------|
| DIMENSIONS(L*W*H)      | STRUCTURE:425*308*362MM<br>PRODUCT: 425*308*380MM<br>PACKAGE: 435*375*515MM            |
| STRUCTURE THICKNESS    | 0.8MM                                                                                  |
| MATERIALS              | SPCC 0.8MM<br>F&L SIDE PANEL: TEMPERED GLASS                                           |
| FORM FACTOR            | ATX/M-ATX                                                                              |
| DRIVE BAYS             | 5.25" CD ROM: 0<br>3.5" HDD: 2+2.5" SSD: 2                                             |
| CPU MAX L              | 185MM                                                                                  |
| VGA MAX L              | 400MM(DESIGNED FOR MOUNTING GPU'S VERTICALLY)                                          |
| I/O PANEL              | USB3.0*2+TYPE-C*1+HD AUDIO                                                             |
| PCI CARD SLOT          | 7+3                                                                                    |
| FAN SUPPORT            | ON THE LEFT OF THE FRONT SIDE: 2*12CM<br>TOP: 3*12CM<br>REAR: 1*12CM<br>BOTTOM: 3*12CM |
| LIQUID COOLING SUPPORT | TOP: 36CM<br>FRONT: 24CM<br>BOTTOM: 36CM                                               |
| POWER SUPPLY SUPPORT   | BOTTOM MOUNT(LIMIT IS 200 MM LONG)                                                     |
| WEIGHT                 | N.W.: 7.6KG<br>G.W.: 8.2KG                                                             |

## **PICTURES**

PC GAMING CASE SP7

DESIGNED BY 1STPLAYER