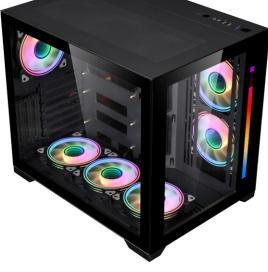

## STEAN STEAN PUBLE BODEL:SP7 PC GAMING CASE

FEATURES: 1.FRONT PANEL WITH ARGB DANCING BAR 2.305MM WIDE BODY CASE 3.SUPPORT VGA CARD VERTICAL PLUG 4.SUPPORT 12CM FAN 9PCS 5.SUPPORT 360 COOLING 6.DOUBLE-SIDED TEMPERED GLASS

PC GAMING CASE SP7

DESIGNED BY 1STPLAYER

## **PICTURES**

PC GAMING CASE SP7

DESIGNED BY 1STPLAYER