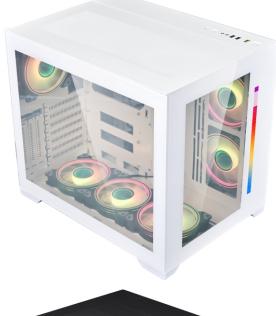

## STEAN STEAN PUBLE BODEL:SP7 PC GAMING CASE

FEATURES: 1.FRONT PANEL WITH ARGB DANCING BAR 2.305MM WIDE BODY CASE 3.SUPPORT VGA CARD VERTICAL PLUG 4.SUPPORT 12CM FAN 9PCS 5.SUPPORT 360 COOLING 6.DOUBLE-SIDED TEMPERED GLASS

PC GAMING CASE SP7

DESIGNED BY 1STPLAYER

## **PICTURES**

PC GAMING CASE SP7

DESIGNED BY 1STPLAYER