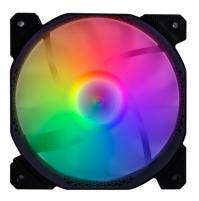

## RECOMMENDED

**TYPE A** FRONT: F2-PLUS\*3PCS REAR: F2\*1PCS

**TYPE B** FRONT: F1-PLUS-3P\*3PCS REAR: F1-3P\*1PCS

PC GAMING CASE X5

DESIGNED BY 1STPLAYER