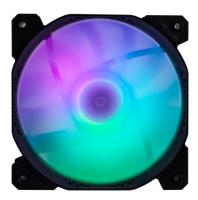

## RECOMMENDED

**TYPE A** FRONT: F2-PLUS\*3PCS REAR: F2\*1PCS

**TYPE B** FRONT: F1-PLUS-3P\*3PCS REAR: F1-3P\*1PCS

PC GAMING CASE X5

DESIGNED BY 1STPLAYER