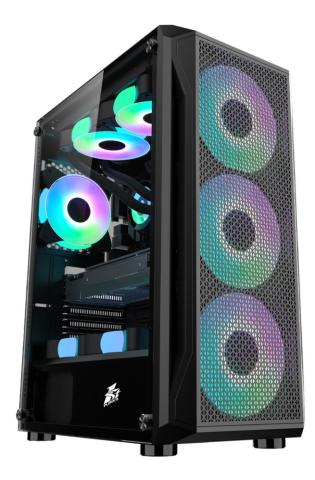

Version 1.8 Edited by Fan 2022.01



DESIGNED BY 1STPLAYER

## **SPECIFICATIONS**

| MODEL                  | X5                              |
|------------------------|---------------------------------|
| DIMENSIONS(L*W*H)      | STRUCTURE: 335*210*468MM        |
|                        | PRODUCT: 368*210*480MM          |
|                        | PACKAGE: 530*265*425MM          |
| STRUCTURE THICKNESS    | 0.5MM                           |
| MATERIALS              | SPCC 0.5MM                      |
|                        | LEFT SIDE PANEL: TEMPERED GLASS |
|                        | FRONT PANEL: METAL MESH         |
| FORM FACTOR            | ATX/M-ATX                       |
| DRIVE BAYS             | 5.25" CD ROM: 0                 |
|                        | ①3.5" HDD: 2 + 2.