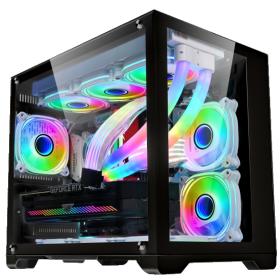

## MEGAVIEW MODEL: MV6 PC GAMING CASE

## **FEATURES**:

- 1. SUPPORT 360 COOLING
- 2. SUPPORT 12CM FAN 9PCS
- 3. DOUBLE-SIDED TEMPERED GLASS

Version 1.3
Edited by EVE
2022.11

PC GAMING CASE MV6

## **PICTURES**

PC GAMING CASE MV6