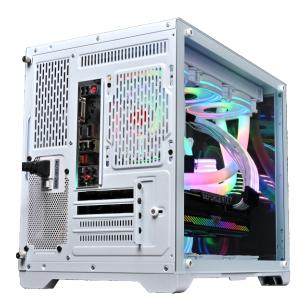

## MEGAVIEW MODEL: MV6 PC GAMING CASE

## **FEATURES**:

- 1. SUPPORT 360 COOLING
- 2. SUPPORT 12CM FAN 9PCS
- 3. DOUBLE-SIDED TEMPERED GLASS

Version 1.3
Edited by EVE
2022.11

## **SPECIFICATIONS**

| MODEL                  | MV6                                                                           |
|------------------------|-------------------------------------------------------------------------------|
| DIMENSIONS(L*W*H)      | STRUCTURE:412*280*350MM<br>PRODUCT: 415*280*377MM<br>PACKAGE: 435*340*490MM   |
| STRUCTURE THICKNESS    | 0.6MM                                                                         |
| MATERIALS              | SPCC 0.6MM<br>F&L SIDE PANEL: TEMPERED GLASS                                  |
| FORM FACTOR            | M-ATX/ITX                                                                     |
| DRIVE BAYS             | 5.25" CD ROM: 0<br>3.5" HDD: 2+2.5" SSD: 3                                    |
| CPU MAX H              | 160MM                                                                         |
| VGA MAX L              | 400MM                                                                         |
| I/O PANEL              | USB3.0*2+HD AUDIO                                                             |
| PCI CARD SLOT          | 4                                                                             |
| FAN SUPPORT            | ON THE LEFT OF THE FRONT SIDE: 2*12CM TOP: 3*12CM REAR: 1*12CM BOTTOM: 3*12CM |
| LIQUID COOLING SUPPORT | TOP: 36CM                                                                     |
| POWER SUPPLY SUPPORT   | BOTTOM MOUNT                                                                  |
| WEIGHT                 | N.W.: 4.73KG<br>G.W.: 5.89KG                                                  |

PC GAMING CASE MV6

## **PICTURES**

PC GAMING CASE MV6