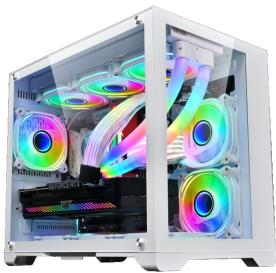

## MEGAVIEW MODEL: MV6 PC GAMING CASE

## **FEATURES**:

- 1. SUPPORT 360 COOLING
- 2. SUPPORT 12CM FAN 9PCS
- 3. DOUBLE-SIDED TEMPERED GLASS

Version 1.3
Edited by EVE
2022.11

PC GAMING CASE MV6

## **PICTURES**

PC GAMING CASE MV6