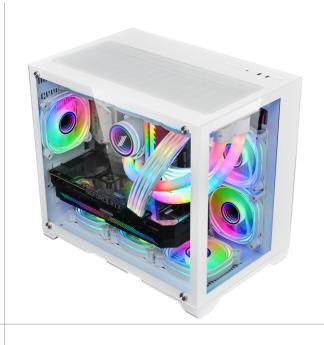

## MEGAVIEW MODEL: MV6 PC GAMING CASE

## **FEATURES**:

- 1. SUPPORT 360 COOLING
- 2. SUPPORT 12CM FAN 9PCS
- 3. DOUBLE-SIDED TEMPERED GLASS

Version 1.3
Edited by EVE
2022.11

PC GAMING CASE MV6

## **PICTURES**

PC GAMING CASE MV6