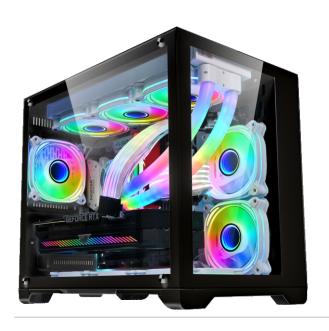

## MEGAVIEW MODEL: MV6 PC GAMING CASE

## **FEATURES**:

- 1. SUPPORT 360 COOLING
- 2. SUPPORT 12CM FAN 9PCS
- 3. DOUBLE-SIDED TEMPERED GLASS

Version 1.3
Edited by EVE
2022.11

PC GAMING CASE MV6

## **PICTURES**

PC GAMING CASE MV6