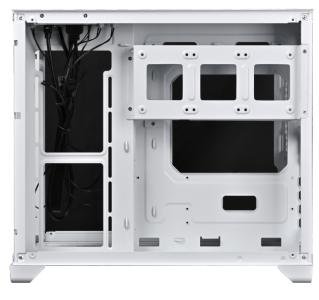

## **SPECIFICATIONS**

| MODEL                  | MV6                                                                           |
|------------------------|-------------------------------------------------------------------------------|
| DIMENSIONS(L*W*H)      | STRUCTURE:412*280*350MM<br>PRODUCT: 415*280*377MM<br>PACKAGE: 435*340*490MM   |
| STRUCTURE THICKNESS    | 0.6MM                                                                         |
| MATERIALS              | SPCC 0.6MM<br>F&L SIDE PANEL: TEMPERED GLASS                                  |
| FORM FACTOR            | M-ATX/ITX                                                                     |
| DRIVE BAYS             | 5.25" CD ROM: 0<br>3.5" HDD: 2+2.5" SSD: 3                                    |
| CPU MAX H              | 160MM                                                                         |
| VGA MAX L              | 400MM                                                                         |
| I/O PANEL              | USB3.0*2+HD AUDIO                                                             |
| PCI CARD SLOT          | 4                                                                             |
| FAN SUPPORT            | ON THE LEFT OF THE FRONT SIDE: 2*12CM TOP: 3*12CM REAR: 1*12CM BOTTOM: 3*12CM |
| LIQUID COOLING SUPPORT | TOP: 36CM                                                                     |
| POWER SUPPLY SUPPORT   | BOTTOM MOUNT                                                                  |
| WEIGHT                 | N.W.: 4.73KG<br>G.W.: 5.89KG                                                  |

PC GAMING CASE MV6

## **PICTURES**

PC GAMING CASE MV6