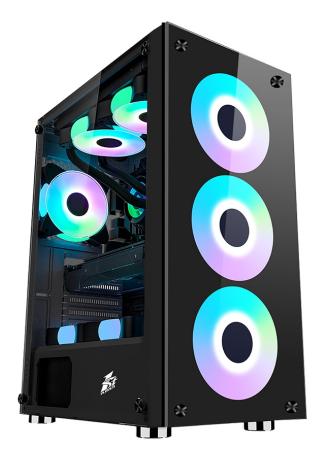

PC GAMING CASE V7

## **PICTURES**

PC GAMING CASE V7

TYPE A FRONT: F1-3PIN\*3PCS REAR: F1-3PIN\*1PCS

PC GAMING CASE V7