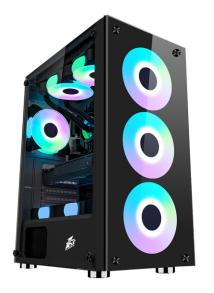

PC GAMING CASE V7

## **PICTURES**

PC GAMING CASE V7

TYPE A FRONT: F1-3PIN\*3PCS REAR: F1-3PIN\*1PCS

PC GAMING CASE V7