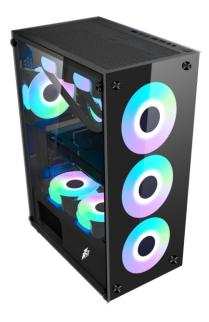

PC GAMING CASE V7

## **PICTURES**

PC GAMING CASE V7

TYPE A FRONT: F1-3PIN\*3PCS REAR: F1-3PIN\*1PCS

PC GAMING CASE V7